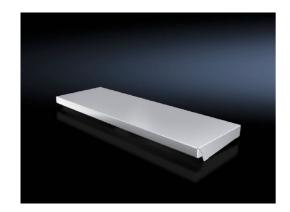

## Protective roof for AXAX 2473.010

Date: Jan 25, 2020

ENCLOSURES POWER DISTRIBUTION CLIMATE CONTROL IT INFRASTRUCTURE SOFTWARE & SERVICES

## Protective roof for AX – AX 2473.010

created: 25.01.2020 build on www.rittal.com/uk-en

| Product descriptio               | n                                                                                                                                                                           |
|----------------------------------|-----------------------------------------------------------------------------------------------------------------------------------------------------------------------------|
| Description:                     | The sloping protective roof reliably protects the enclosure from standing moisture and other soiling from above. It can be attached to the enclosure without any machining. |
| Material:                        | Stainless steel 1.4301 (AISI 304)                                                                                                                                           |
| Surface finish:                  | Brushed, grain 240                                                                                                                                                          |
| Supply includes:                 | Assembly parts                                                                                                                                                              |
| Product features                 |                                                                                                                                                                             |
| To fit:                          | Enclosure type: AX Width: = 600 mm Depth: = 210 mm                                                                                                                          |
| Dimensions:                      | Height: 37 mm                                                                                                                                                               |
| Packs of:                        | 1 pc(s).                                                                                                                                                                    |
| Copper weight (kg<br>per piece): | 0                                                                                                                                                                           |
| EAN:                             | 4028177938236                                                                                                                                                               |
| Customs tariff number:           | 94039010                                                                                                                                                                    |
| ETIM 7.0:                        | EC000744                                                                                                                                                                    |
| ETIM 6.0:                        | EC000744                                                                                                                                                                    |